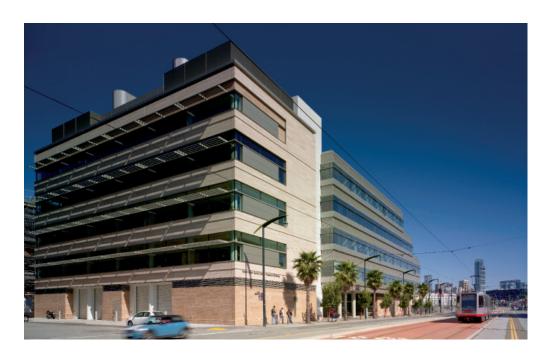

## UNIVERSITY OF CALIFORNIA, SAN FRANCISCO, HELEN DILLER FAMILY CANCER RESEARCH BUILDING

San Francisco, California, USA

To encourage interaction and collaboration among three different cancer-related research departments, Rafael Viñoly Architects designed the Helen Diller Family Cancer Research Building as two interlocking, five-story, L-shaped wings, one containing research labs, the other containing

offices for principal investigators and research fellows. A five-story atrium is enclosed in the residual space between the two wings. This design strategy not only maximizes contact between researchers, but also reflects the varied urban context that surrounds the building.