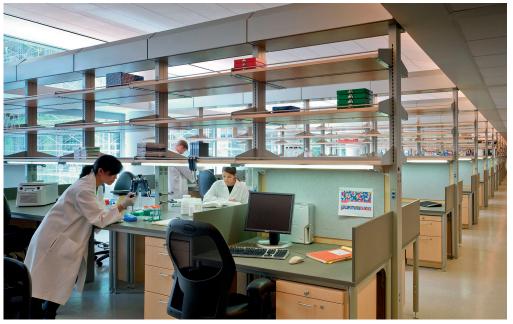

## UNIVERSITY OF CALIFORNIA, SAN FRANCISCO, HELEN DILLER FAMILY CANCER RESEARCH BUILDING

San Francisco, California, USA

To encourage interaction and collaboration among three different cancer-related research departments, Rafael Viñoly Architects designed the Helen Diller Family Cancer Research Building as two interlocking, five-story, L-shaped wings, one containing research labs, the other containing

offices for principal investigators and research fellows. A five-story atrium is enclosed in the residual space between the two wings. This design strategy not only maximizes contact between researchers, but also reflects the varied urban context that surrounds the building.