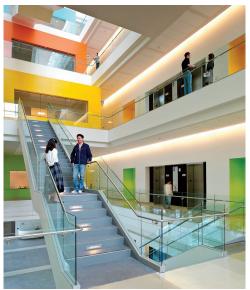

## UNIVERSITY OF CALIFORNIA, SAN FRANCISCO, HELEN DILLER FAMILY CANCER RESEARCH BUILDING

San Francisco, California, USA

To encourage interaction and collaboration among three different cancer-related research departments, Rafael Viñoly Architects designed the Helen Diller Family Cancer Research Building as two interlocking, five-story, L-shaped wings, one containing research labs, the other containing

offices for principal investigators and research fellows. A five-story atrium is enclosed in the residual space between the two wings. This design strategy not only maximizes contact between researchers, but also reflects the varied urban context that surrounds the building.