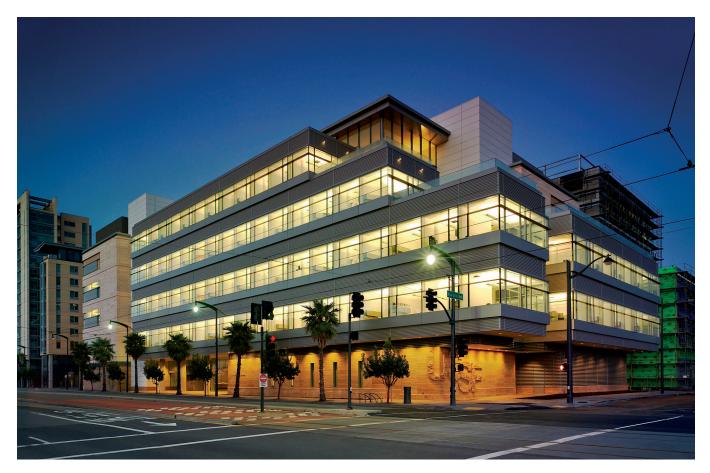

## UNIVERSITY OF CALIFORNIA, SAN FRANCISCO, HELEN DILLER FAMILY CANCER RESEARCH BUILDING

San Francisco, California, USA

To encourage interaction and collaboration among three different cancer-related research departments, Rafael Viñoly Architects designed the Helen Diller Family Cancer Research Building as two interlocking, five-story, L-shaped wings, one containing research labs, the other containing

offices for principal investigators and research fellows. A five-story atrium is enclosed in the residual space between the two wings. This design strategy not only maximizes contact between researchers, but also reflects the varied urban context that surrounds the building.