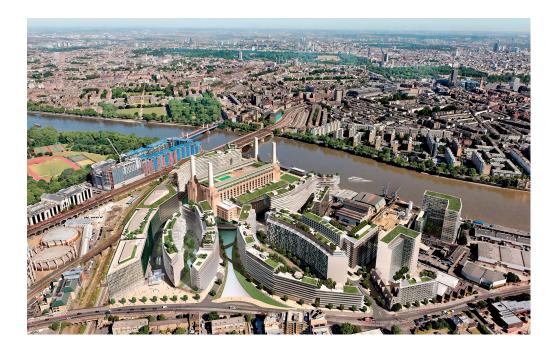

## **BATTERSEA POWER STATION MASTER PLAN**

London, United Kingdom

The master plan for the Battersea Power Station—a Grade-II\* listed former electric power plant in London on the River Thames—aims to create a mixed-use sustainable development offering commercial and retail functions as well as residential, cultural, and event spaces interspersed with community facilities and a zero-carbon

energy plant for the adaptive reuse of the power station itself. The historic structure of the Power Station functions as the focal point of the site's regeneration, which aims to create a self-sufficient and vibrant new community serving as the anchor of the Vauxhall / Nine Elms / Battersea Opportunity Area.