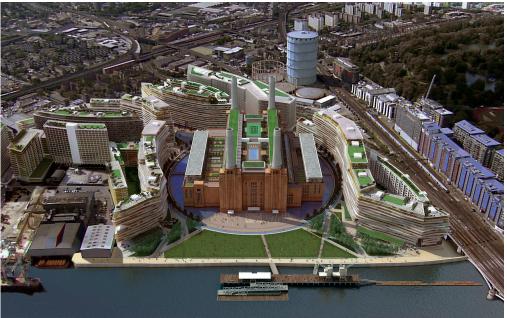

## **BATTERSEA POWER STATION MASTER PLAN**

London, United Kingdom

The master plan for the Battersea Power Station—a Grade-II\* listed former electric power plant in London on the River Thames—aims to create a mixed-use sustainable development offering commercial and retail functions as well as residential, cultural, and event spaces interspersed with community facilities and a zero-carbon

energy plant for the adaptive reuse of the power station itself. The historic structure of the Power Station functions as the focal point of the site's regeneration, which aims to create a self-sufficient and vibrant new community serving as the anchor of the Vauxhall / Nine Elms / Battersea Opportunity Area.