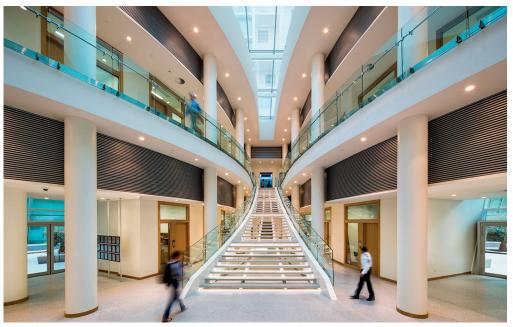

## **NEW YORK UNIVERSITY ABU DHABI**

Saadiyat Island, Abu Dhabi, United Arab Emirates

New York University Abu Dhabi combines a liberal arts and sciences college, select graduate programs, and advanced research, all fully integrated into a major research university on Saadiyat Island. Rafael Viñoly Architects led the programming of the new campus, and developed and executed the master plan following the completion of a series of land use and architectural

alternatives. Drawing on regional typologies such as the Islamic garden and the madrassa, on the experimental complexity of Islamic geometries, and on the Western university quadrangle, the campus encompasses 371,600 gross square meters (3,999,870 gross square feet) of area in a split-level, pedestrian-oriented network of 29 academic, residential, student life, and research buildings.