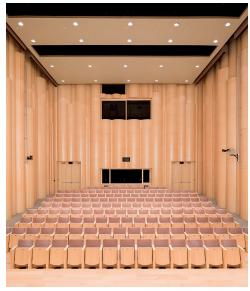

## **NEW YORK UNIVERSITY ABU DHABI**

Saadiyat Island, Abu Dhabi, United Arab Emirates

New York University Abu Dhabi combines a liberal arts and sciences college, select graduate programs, and advanced research, all fully integrated into a major research university on Saadiyat Island. Rafael Viñoly Architects led the programming of the new campus, and developed and executed the master plan following the completion of a series of land use and architectural

alternatives. Drawing on regional typologies such as the Islamic garden and the madrassa, on the experimental complexity of Islamic geometries, and on the Western university quadrangle, the campus encompasses 371,600 gross square meters (3,999,870 gross square feet) of area in a split-level, pedestrian-oriented network of 29 academic, residential, student life, and research buildings.