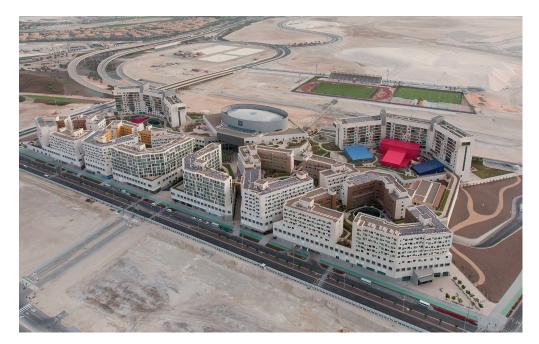

## **NEW YORK UNIVERSITY ABU DHABI**

Saadiyat Island, Abu Dhabi, United Arab Emirates

New York University Abu Dhabi combines a liberal arts and sciences college, select graduate programs, and advanced research, all fully integrated into a major research university on Saadiyat Island. Rafael Viñoly Architects led the programming of the new campus, and developed and executed the master plan following the completion of a series of land use and architectural

alternatives. Drawing on regional typologies such as the Islamic garden and the madrassa, on the experimental complexity of Islamic geometries, and on the Western university quadrangle, the campus encompasses 371,600 gross square meters (3,999,870 gross square feet) of area in a split-level, pedestrian-oriented network of 29 academic, residential, student life, and research buildings.