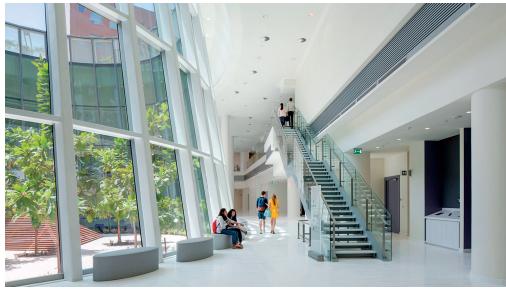

## **NEW YORK UNIVERSITY ABU DHABI**

Saadiyat Island, Abu Dhabi, United Arab Emirates

New York University Abu Dhabi combines a liberal arts and sciences college, select graduate programs, and advanced research, all fully integrated into a major research university on Saadiyat Island. Rafael Viñoly Architects led the programming of the new campus, and developed and executed the master plan following the completion of a series of land use and architectural

alternatives. Drawing on regional typologies such as the Islamic garden and the madrassa, on the experimental complexity of Islamic geometries, and on the Western university quadrangle, the campus encompasses 371,600 gross square meters (3,999,870 gross square feet) of area in a split-level, pedestrian-oriented network of 29 academic, residential, student life, and research buildings.