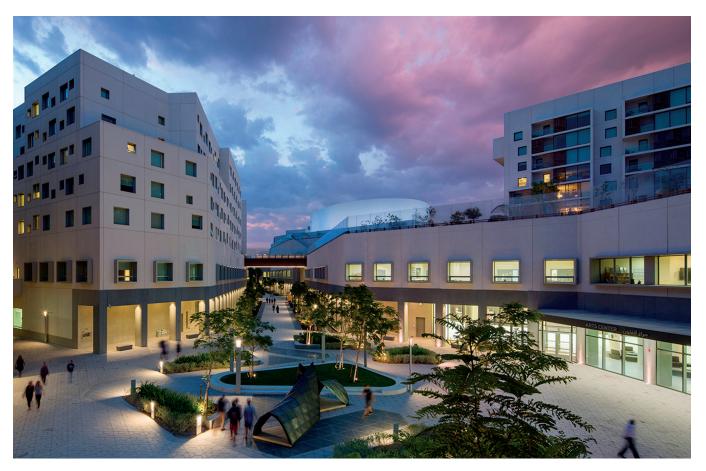

## **NEW YORK UNIVERSITY ABU DHABI**

Saadiyat Island, Abu Dhabi, United Arab Emirates

New York University Abu Dhabi combines a liberal arts and sciences college, select graduate programs, and advanced research, all fully integrated into a major research university on Saadiyat Island. Rafael Viñoly Architects led the programming of the new campus, and developed and executed the master plan following the completion of a series of land use and architectural

alternatives. Drawing on regional typologies such as the Islamic garden and the madrassa, on the experimental complexity of Islamic geometries, and on the Western university quadrangle, the campus encompasses 371,600 gross square meters (3,999,870 gross square feet) of area in a split-level, pedestrian-oriented network of 29 academic, residential, student life, and research buildings.