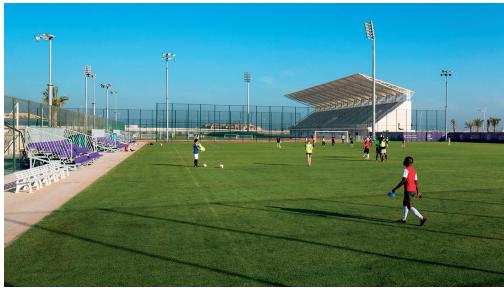

## **NEW YORK UNIVERSITY ABU DHABI**

Saadiyat Island, Abu Dhabi, United Arab Emirates

New York University Abu Dhabi combines a liberal arts and sciences college, select graduate programs, and advanced research, all fully integrated into a major research university on Saadiyat Island. Rafael Viñoly Architects led the programming of the new campus, and developed and executed the master plan following the completion of a series of land use and architectural

alternatives. Drawing on regional typologies such as the Islamic garden and the madrassa, on the experimental complexity of Islamic geometries, and on the Western university quadrangle, the campus encompasses 371,600 gross square meters (3,999,870 gross square feet) of area in a split-level, pedestrian-oriented network of 29 academic, residential, student life, and research buildings.