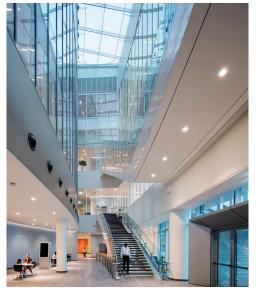

## **NEW YORK UNIVERSITY ABU DHABI**

Saadiyat Island, Abu Dhabi, United Arab Emirates

New York University Abu Dhabi combines a liberal arts and sciences college, select graduate programs, and advanced research, all fully integrated into a major research university on Saadiyat Island. Rafael Viñoly Architects led the programming of the new campus, and developed and executed the master plan following the completion of a series of land use and architectural

alternatives. Drawing on regional typologies such as the Islamic garden and the madrassa, on the experimental complexity of Islamic geometries, and on the Western university quadrangle, the campus encompasses 371,600 gross square meters (3,999,870 gross square feet) of area in a split-level, pedestrian-oriented network of 29 academic, residential, student life, and research buildings.