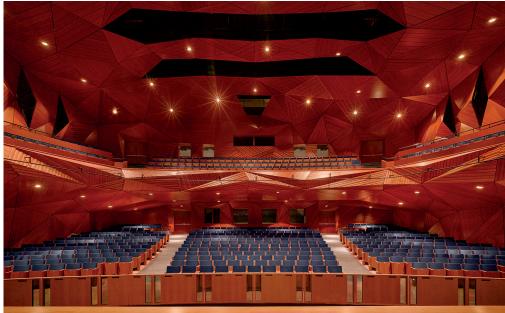

## **NEW YORK UNIVERSITY ABU DHABI**

Saadiyat Island, Abu Dhabi, United Arab Emirates

New York University Abu Dhabi combines a liberal arts and sciences college, select graduate programs, and advanced research, all fully integrated into a major research university on Saadiyat Island. Rafael Viñoly Architects led the programming of the new campus, and developed and executed the master plan following the completion of a series of land use and architectural

alternatives. Drawing on regional typologies such as the Islamic garden and the madrassa, on the experimental complexity of Islamic geometries, and on the Western university quadrangle, the campus encompasses 371,600 gross square meters (3,999,870 gross square feet) of area in a split-level, pedestrian-oriented network of 29 academic, residential, student life, and research buildings.