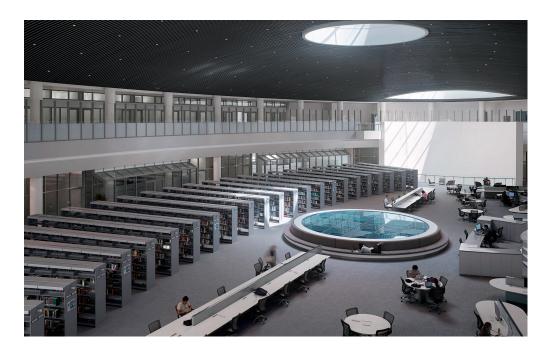

## **NEW YORK UNIVERSITY ABU DHABI**

Saadiyat Island, Abu Dhabi, United Arab Emirates

New York University Abu Dhabi combines a liberal arts and sciences college, select graduate programs, and advanced research, all fully integrated into a major research university on Saadiyat Island. Rafael Viñoly Architects led the programming of the new campus, and developed and executed the master plan following the completion of a series of land use and architectural

alternatives. Drawing on regional typologies such as the Islamic garden and the madrassa, on the experimental complexity of Islamic geometries, and on the Western university quadrangle, the campus encompasses 371,600 gross square meters (3,999,870 gross square feet) of area in a split-level, pedestrian-oriented network of 29 academic, residential, student life, and research buildings.