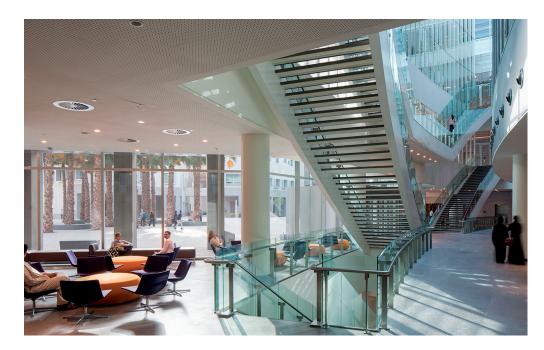

## **NEW YORK UNIVERSITY ABU DHABI**

Saadiyat Island, Abu Dhabi, United Arab Emirates

New York University Abu Dhabi combines a liberal arts and sciences college, select graduate programs, and advanced research, all fully integrated into a major research university on Saadiyat Island. Rafael Viñoly Architects led the programming of the new campus, and developed and executed the master plan following the completion of a series of land use and architectural

alternatives. Drawing on regional typologies such as the Islamic garden and the madrassa, on the experimental complexity of Islamic geometries, and on the Western university quadrangle, the campus encompasses 371,600 gross square meters (3,999,870 gross square feet) of area in a split-level, pedestrian-oriented network of 29 academic, residential, student life, and research buildings.