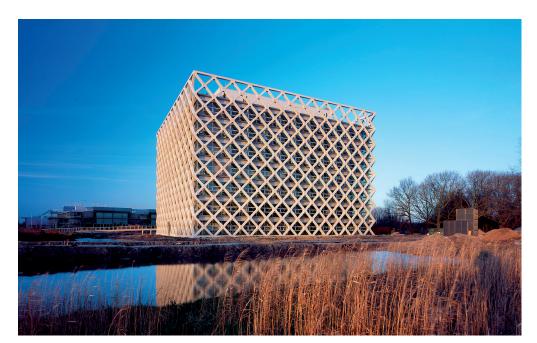

# WAGENINGEN UNIVERSITY AND RESEARCH CENTRE, ATLAS BUILDING

Wageningen, The Netherlands

Wageningen University and Research Centre chose an agriculturally depleted field as the site for the Centrum de Born, its new, consolidated campus north of Wageningen, the Netherlands created in part to express the university's developing commitment to environmental research. Rafael Viñoly Architects responded to this contextual

challenge by creating a structure that answered client specifications in innovative ways. The Atlas Building is a flexible structure, perfectly suited to its current purpose and also prepared for change. The building's precast concrete latticework doubles as a structural exoskeleton and renders the interior almost entirely column free.