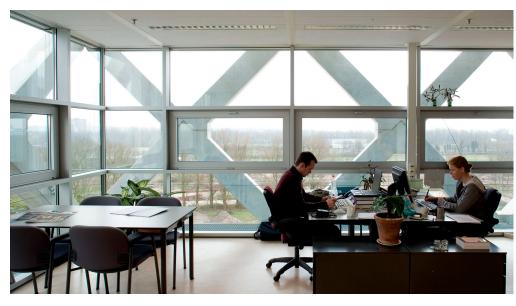

challenge by creating a structure that answered client specifications in innovative ways. The Atlas Building is a flexible structure, perfectly suited to its current purpose and also prepared for change. The building's precast concrete latticework doubles as a structural exoskeleton and renders the interior almost entirely column free.