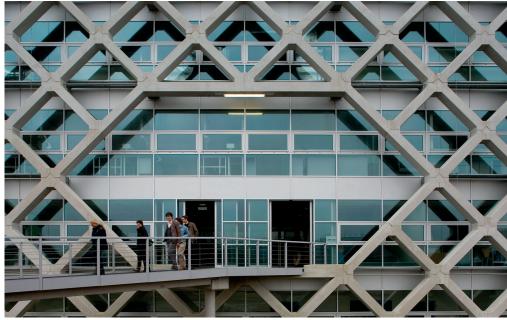

challenge by creating a structure that answered client specifications in innovative ways. The Atlas Building is a flexible structure, perfectly suited to its current purpose and also prepared for change. The building's precast concrete latticework doubles as a structural exoskeleton and renders the interior almost entirely column free.