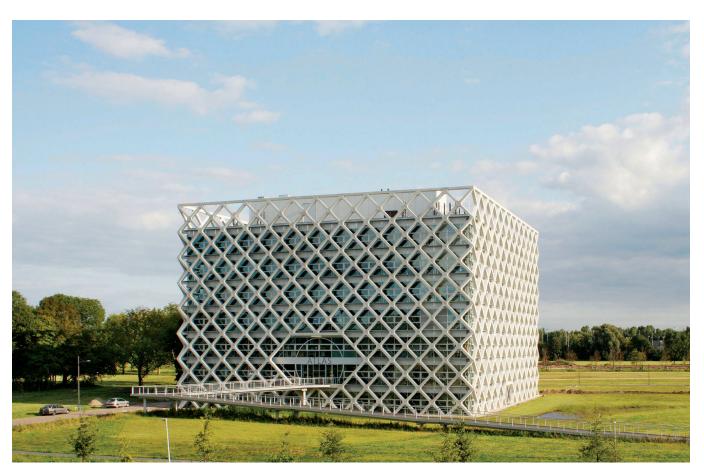

# WAGENINGEN UNIVERSITY AND RESEARCH CENTRE, ATLAS BUILDING

Wageningen, The Netherlands

Wageningen University and Research Centre chose an agriculturally depleted field as the site for the Centrum de Born, its new, consolidated campus north of Wageningen, the Netherlands created in part to express the university's developing commitment to environmental research. Rafael Viñoly Architects responded to this contextual

challenge by creating a structure that answered client specifications in innovative ways. The Atlas Building is a flexible structure, perfectly suited to its current purpose and also prepared for change. The building's precast concrete latticework doubles as a structural exoskeleton and renders the interior almost entirely column free.