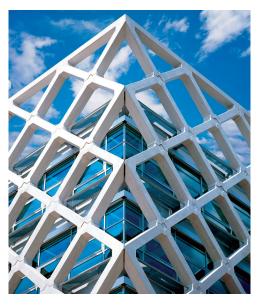

# WAGENINGEN UNIVERSITY AND RESEARCH CENTRE, ATLAS BUILDING

Wageningen, The Netherlands

Wageningen University and Research Centre chose an agriculturally depleted field as the site for the Centrum de Born, its new, consolidated campus north of Wageningen, the Netherlands created in part to express the university's developing commitment to environmental research. Rafael Viñoly Architects responded to this contextual

challenge by creating a structure that answered client specifications in innovative ways. The Atlas Building is a flexible structure, perfectly suited to its current purpose and also prepared for change. The building's precast concrete latticework doubles as a structural exoskeleton and renders the interior almost entirely column free.