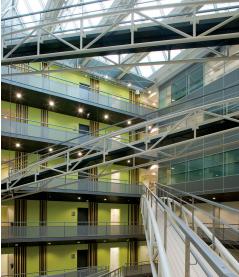

challenge by creating a structure that answered client specifications in innovative ways. The Atlas Building is a flexible structure, perfectly suited to its current purpose and also prepared for change. The building's precast concrete latticework doubles as a structural exoskeleton and renders the interior almost entirely column free.