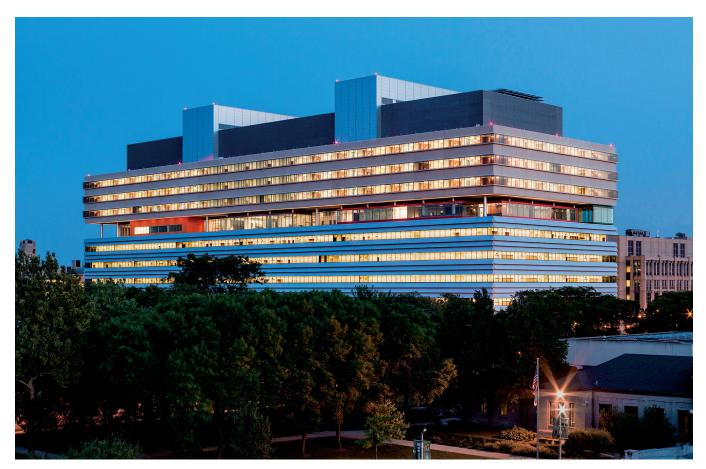

# UNIVERSITY OF CHICAGO MEDICINE, CENTER FOR CARE & DISCOVERY

Chicago, Illinois, USA

As an expansion to the University of Chicago Medicine, Center for Care and Discovery, this building occupies the given site and bridges across Maryland Avenue to an additional site to the west. Yielding large, undifferentiated floor plates that are inherently flexible for short- and long-term planning, this connection advances the hospital's goal of maximum efficiency by allowing varying functions

to be contiguous to one another and reducing the need for staff to travel between floors. The building was designed to accommodate continually changing medical technology and practices; in particular, the 5.5-meter (18-foot) floor-to-floor height and large 9.6-by-9.6-meter (31.5-by-31.5-foot) structural and planning module allows for enormous flexibility for reconfiguring departments and equipment.