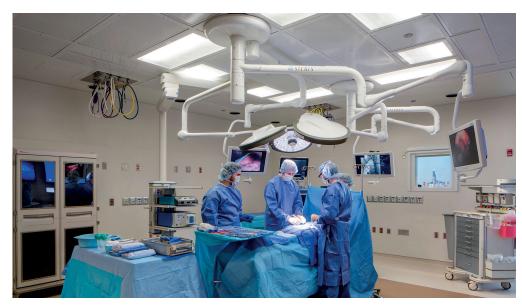

# UNIVERSITY OF CHICAGO MEDICINE, CENTER FOR CARE & DISCOVERY

Chicago, Illinois, USA

As an expansion to the University of Chicago Medicine, Center for Care and Discovery, this building occupies the given site and bridges across Maryland Avenue to an additional site to the west. Yielding large, undifferentiated floor plates that are inherently flexible for short- and long-term planning, this connection advances the hospital's goal of maximum efficiency by allowing varying functions

to be contiguous to one another and reducing the need for staff to travel between floors. The building was designed to accommodate continually changing medical technology and practices; in particular, the 5.5-meter (18-foot) floor-to-floor height and large 9.6-by-9.6-meter (31.5-by-31.5-foot) structural and planning module allows for enormous flexibility for reconfiguring departments and equipment.