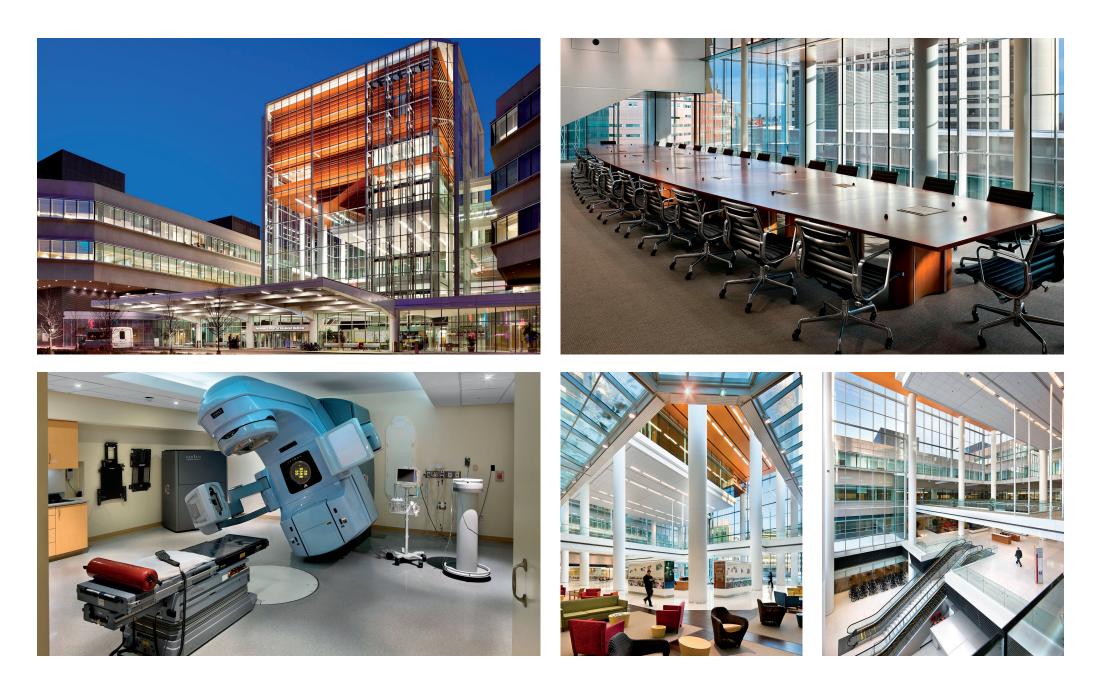

### UNIVERSITY OF PENNSYLVANIA MEDICINE COMPLEX

Philadelphia, Pennsylvania, USA

Sited at the termination of a busy urban thoroughfare, the multi-phase development of the University of Pennsylvania's Penn Medicine Complex in Philadelphia serves as a focal point and a prominent urban landmark. Upon completion, the development will comprise of 178,500 gross square meters (1.9 million square feet) all master planned and designed by Rafael Viñoly Architects. To date, the Complex includes: the Perelman Center for Advanced Medicine — an ambulatory care and cancer center completed as a Joint Venture with Perkins Eastman — completed in 2009; the Smilow Center for Translational Research completed in 2011; the Jordan Medical Education Center and a new expansion to add clinical space, both completed in 2015, and the South Tower, built in 2016 over the existing Center for Advanced Medicine and Jordan Medical Education Center.

### FACTS + FIGURES

#### Completion

Center for Advanced Medicine: 2009 Center for Translational Research: 2011 Medical Education Center: 2015 South Tower: 2016

#### Size

Center for Advanced Medicine: 73,580 gsm Center for Translational Research: 49,330 gsm Medical Education Center: 15,850 gsm South Tower: 20,160 gsm Total: 158,920 gsm