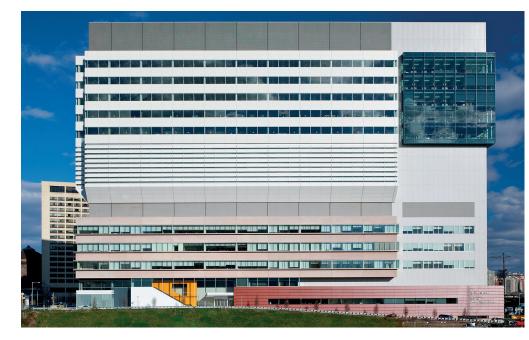

### UNIVERSITY OF PENNSYLVANIA MEDICINE COMPLEX

Philadelphia, Pennsylvania, USA

Sited at the termination of a busy urban thoroughfare, the multi-phase development of the University of Pennsylvania's Penn Medicine Complex in Philadelphia serves as a focal point and a prominent urban landmark. Upon completion, the development will comprise of 178,500 gross square meters (1.9 million square feet) all master planned and designed by Rafael Viñoly Architects. To date, the Complex includes: the Perelman Center for Advanced Medicine — an ambulatory care and cancer center completed as a Joint Venture with Perkins Eastman — completed in 2009; the Smilow Center for Translational Research completed in 2011; the Jordan Medical Education Center and a new expansion to add clinical space, both completed in 2015, and the South Tower, built in 2016 over the existing Center for Advanced Medicine and Jordan Medical Education Center.

### FACTS + FIGURES

#### Completion

Center for Advanced Medicine: 2009 Center for Translational Research: 2011 Medical Education Center: 2015 South Tower: 2016

#### Size

Center for Advanced Medicine: 73,580 gsm Center for Translational Research: 49,330 gsm Medical Education Center: 15,850 gsm South Tower: 20,160 gsm Total: 158,920 gsm