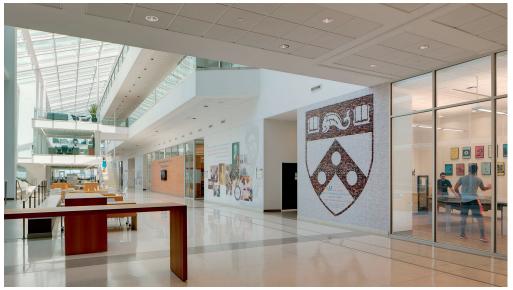

### UNIVERSITY OF PENNSYLVANIA MEDICINE COMPLEX

Philadelphia, Pennsylvania, USA

Sited at the termination of a busy urban thoroughfare, the multi-phase development of the University of Pennsylvania's Penn Medicine Complex in Philadelphia serves as a focal point and a prominent urban landmark. Upon completion, the development will comprise of 178,500 gross square meters (1.9 million square feet) all master planned and designed by Rafael Viñoly Architects. To date, the Complex includes: the Perelman Center for Advanced Medicine — an ambulatory care and cancer center completed as a Joint Venture with Perkins Eastman — completed in 2009; the Smilow Center for Translational Research completed in 2011; the Jordan Medical Education Center and a new expansion to add clinical space, both completed in 2015, and the South Tower, built in 2016 over the existing Center for Advanced Medicine and Jordan Medical Education Center.

## PENN MEDICINE COMPLEX - PERELMAN CENTER FOR ADVANCED MEDICINE