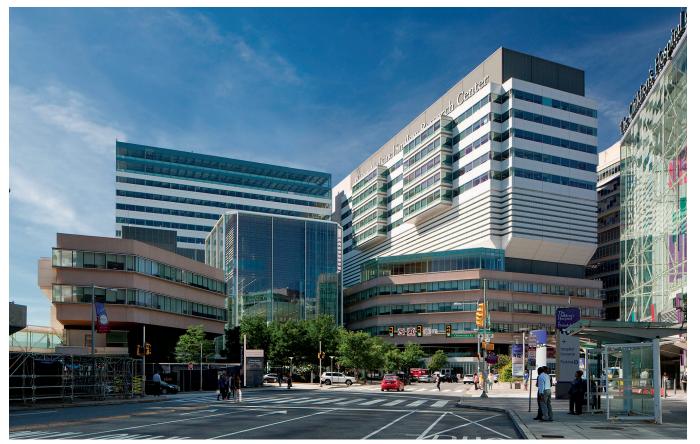

### UNIVERSITY OF PENNSYLVANIA MEDICINE COMPLEX

Philadelphia, Pennsylvania, USA

Sited at the termination of a busy urban thoroughfare, the multi-phase development of the University of Pennsylvania's Penn Medicine Complex in Philadelphia serves as a focal point and a prominent urban landmark. Upon completion, the development will comprise of 178,500 gross square meters (1.9 million square feet) all master planned and designed by Rafael Viñoly Architects. To date, the Complex includes: the Perelman Center for Advanced Medicine — an ambulatory care and cancer center completed as a Joint Venture with Perkins Eastman — completed in 2009; the Smilow Center for Translational Research completed in 2011; the Jordan Medical Education Center and a new expansion to add clinical space, both completed in 2015, and the South Tower, built in 2016 over the existing Center for Advanced Medicine and Jordan Medical Education Center.

### FACTS + FIGURES

#### Completion

Center for Advanced Medicine: 2009 Center for Translational Research: 2011 Medical Education Center: 2015 South Tower: 2016

#### Size

Center for Advanced Medicine: 73,580 gsm Center for Translational Research: 49,330 gsm Medical Education Center: 15,850 gsm South Tower: 20,160 gsm Total: 158,920 gsm